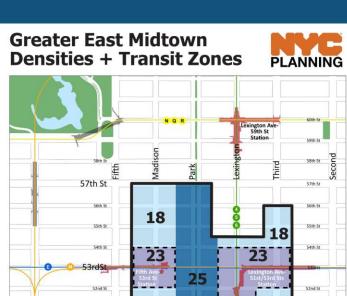

#### New Housing Units and Buildings in 2017 by Building Height

Joseph T

PLANNING

18

21.6

21.6

Eligible Subway Station Transit Improvement Zone Rezoning Area December 2016

51st St

50th St

49th St

48th St

46th St

45th St 44th St

43rd St

40th St

39th St

47th St

47th-50th Sts-Rockefeller Ctr Station

42nd St Bryant Parl Fifth Ave Station 51st St

50th St

49th St

48th St

47th St 46th St

45th St

44th St

41st St

40th St

39th St

18

21.6

500 750 1.000

21.6

23

And And

Joseph T