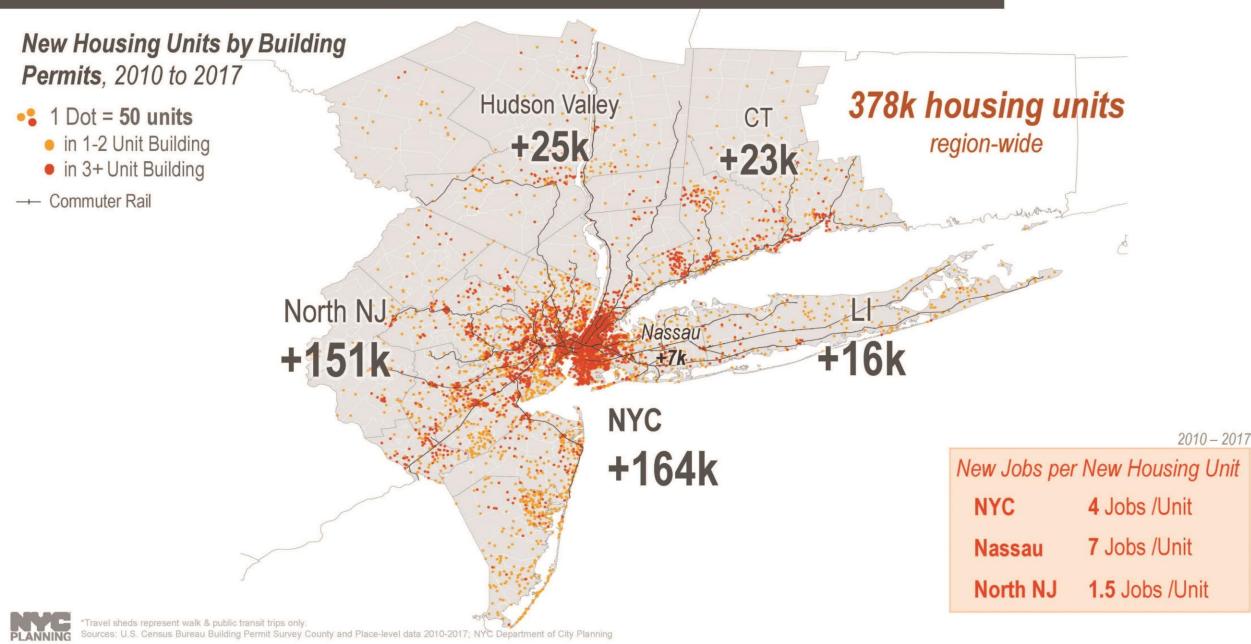

d St Bryant Parl Fifth Ave Station 51st St

50th St

49th St

48th St

47th St 46th St

45th St

44th St

41st St

40th St

39th St

18

21.6

500 750 1.000

21.6

23

And And





Joseph T













### Zoning for Coastal Flood Resiliency

Planning for Resilient Neighborhoods

#### Before

After



## ASSESSING STOREFRONT VACANCY IN NYC 24 Neighborhood Case Studies



BREAKFAST • LUNCH • DINNER 718-768-0748



#### Brownsville, Brooklyn Pitkin Avenue



SoHo / NoHo, Manhattan Broadway, Broome Street, Lafayette Street, Mulberry Street, Prince Street, Spring Street, West Broadway, Houston Street





Photo credit: Federica Valabrega/Bloomberg

0

other income the factory

# THE GEOGRAPHY OF JOBS

NYC Metro Region Economic Snapshot



### New housing development mostly in NYC & North NJ





### The Ins and Outs of NYC Commuting

An examination of recent trends and characteristics of commuter exchanges between NYC and the surrounding Metro Region

September 2019 Research Release