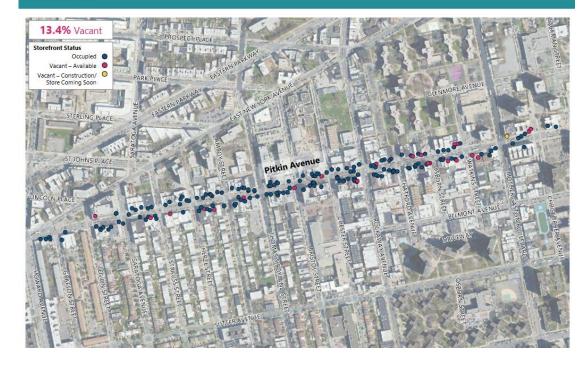

## ASSESSING STOREFRONT VACANCY IN NYC 24 Neighborhood Case Studies

BREAKFAST • LUNCH • DINNER 718-768-0748

#### Brownsville, Brooklyn Pitkin Avenue

SoHo / NoHo, Manhattan Broadway, Broome Street, Lafayette Street, Mulberry Street, Prince Street, Spring Street, West Broadway, Houston Street

Photo credit: Federica Valabrega/Bloomberg