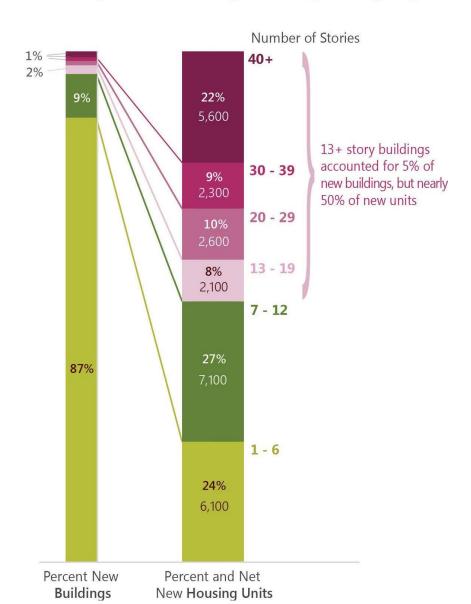

#### New Housing Units and Buildings in 2017 by Building Height

Joseph T

PLANNING

18

21.6

21.6

Eligible Subway Station Transit Improvement Zone Rezoning Area December 2016

51st St