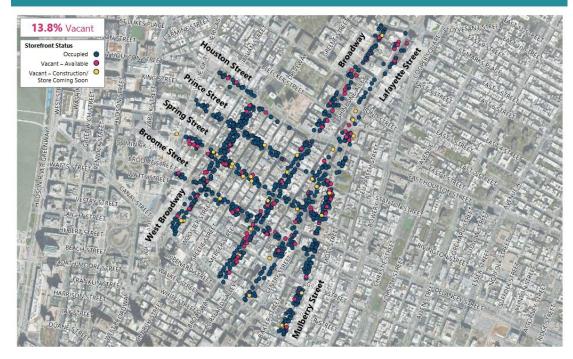

## ASSESSING STOREFRONT VACANCY IN NYC 24 Neighborhood Case Studies

BREAKFAST • LUNCH • DINNER 718-768-0748

#### Brownsville, Brooklyn Pitkin Avenue

SoHo / NoHo, Manhattan Broadway, Broome Street, Lafayette Street, Mulberry Street, Prince Street, Spring Street, West Broadway, Houston Street

Photo credit: Federica Valabrega/Bloomberg